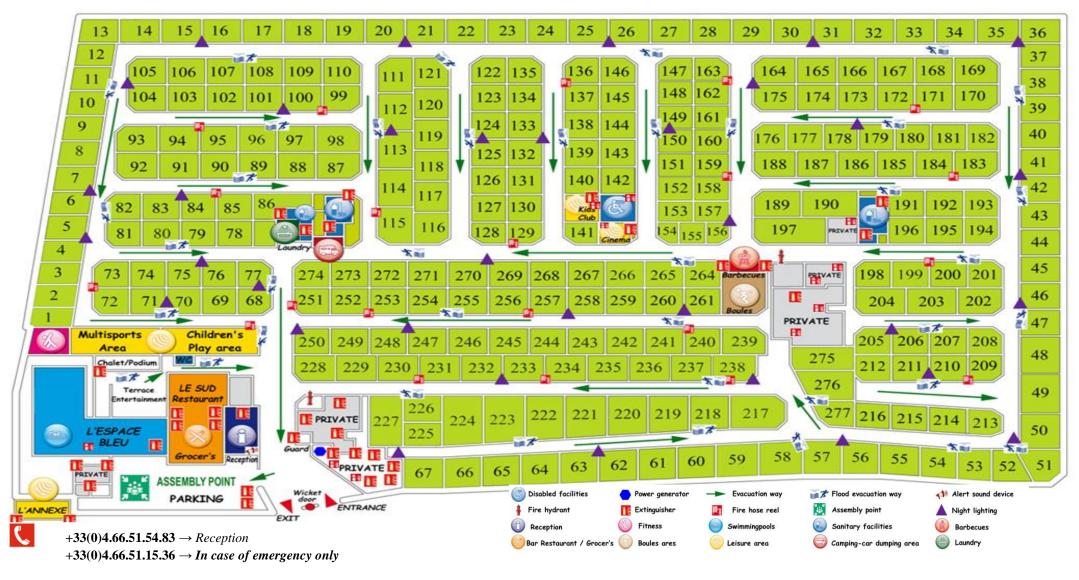

## **CAMPING MAP**

EMERGENCY NUMBERS: 15 Medical Service

rice 17 Police

18 Fire

112 European Emergency Call